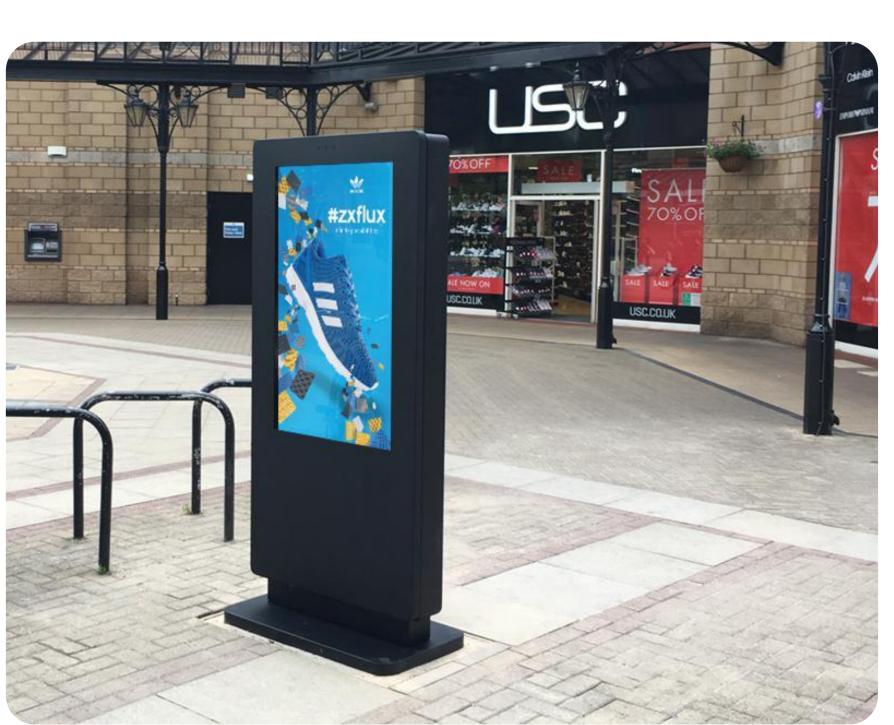

## **Outdoor Android Displays**

43" | 49" | 55" | 65"

Fully integrated Ultra High Bright displays; perfect for any weather conditions

Designed to withstand the elements, these displays are protected against all wet weather conditions and airborne dust particles by their obust IP65 rated enclosure.

Available in both wall mounted\* and freestanding options \*additional sizes in 22" & 32"