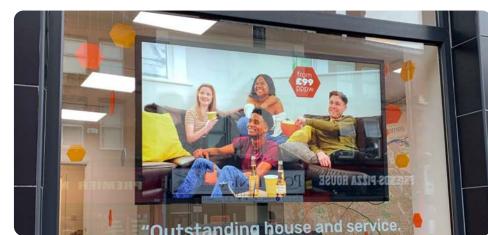

## Ultra High Bright Window Displays

43" | 49" | 55" | 65" | 75"

Designed for outward-facing window displays in direct sunlight

Promote content in any storefront window engage audiences, increasing the probability of an in-store visit with displays featuring:

- manual brightness adjustment up to 3500 cd/m2
- ultra resistant blackening
- smart temperature control