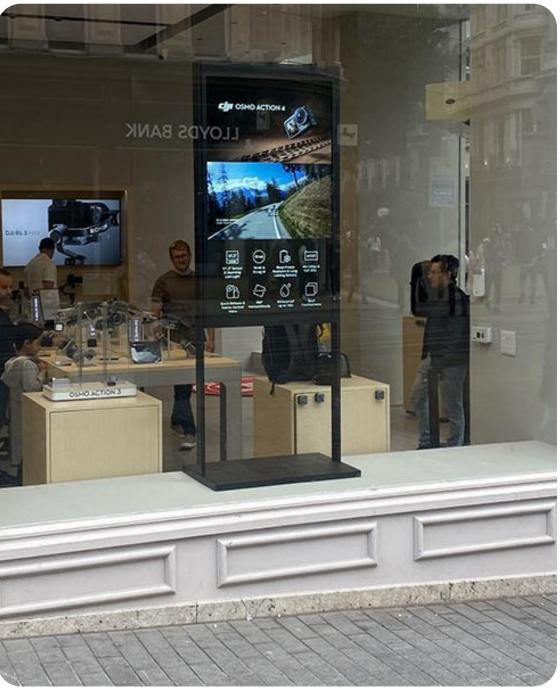

## Freestanding Digital Screens

50" | 55" | 65"

Slim Modern Freestanding Digital Screen; 24/7 commercial grade displays with built-in network media player.

These multipurpose displays are an all-in-one solution, no install required, just plug in connect to LAN or Wifi and Play. **Available in CMS or USB, Black or white.** 