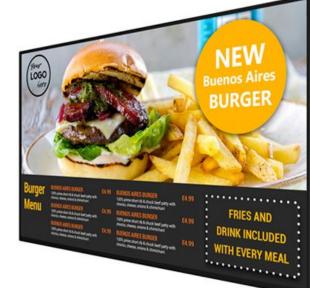

## Digital Android Screens

32" | 43" | 50" | 55" plus (65" -98" options)

Cost-effective package solution; 24/7 commercial grade displays with built-in network media player

Whether displaying adverts or menus, these multipurpose displays are an all-in-one network package digital signage solution supplied with free 1 year CMS software subscription