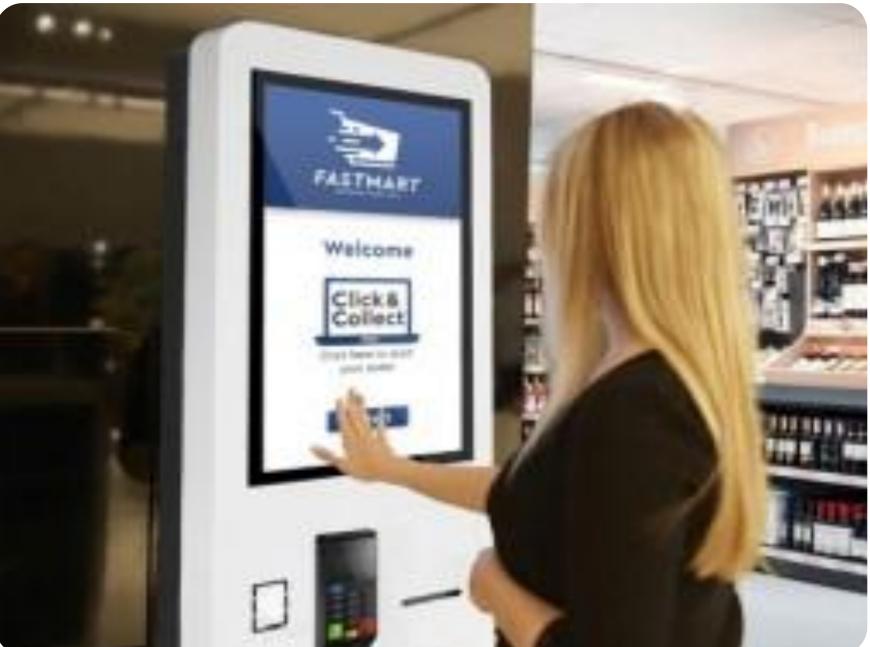

#### **PCAP Self Order Kiosks**

22" | 27"

Self-ordering touch screen solution with integrated QR code scanner and receipt printer

The numerous benefits for self service systems are clear,

- allowing staff to focus more on customer service
- reducing queues and waiting times
- improving and optimising the overall customer experience.

This all-in-one solution is used in a range of retail spaces providing a PCAP touch screen, QR Code scanner, printer in one solution. There is also space to integrate a credit card payment reader.