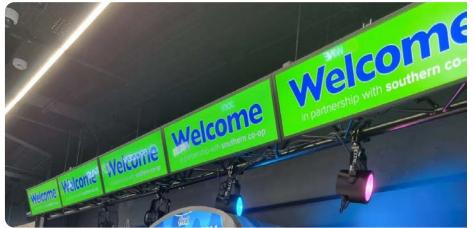

## Digital Android Screens

32" | 43" | 50" | 55" plus (65" -98" options)

Cost-effective package solution; 24/7 commercial grade displays with built-in network media player

Whether displaying adverts or menus, these multipurpose displays are an all-in-one network package digital signage solution supplied with free 1 year CMS software subscription