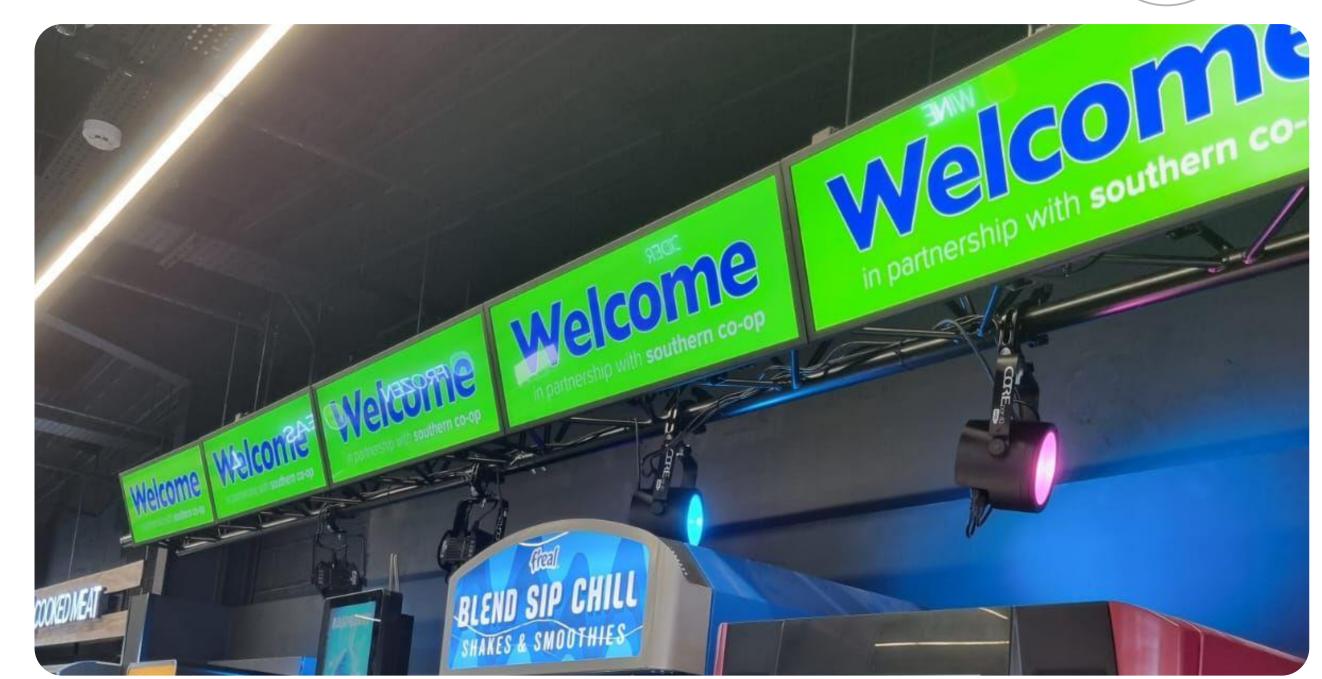

# Why Digital Signage for Retail Stores?

- Eye-catching content to attract customers
- Engaging with unique store experiences
- Fresh & Modern to fit new age of retail
- Boost Sales with seamless customer experience
- Easily scalable solutions