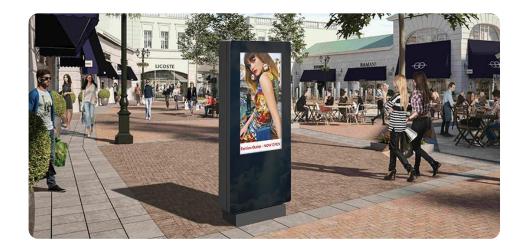

# Indoor DV-LED Freestanding Totems P2.5

Maximise visibility, flexibility and engagement with this all-in-one DV-LED totem solution.

Benefit from the stunning visuals direct view LED provides with a versatile freestanding totem. You have the chance to go bold with an eye-catching large scale viewing experience.

This solution is available in two brightness options, 550cd/m2 that is perfect for commercial indoor spaces and a 2,200cd/m2 variation that is optimised for window displays

Our modular DV-LED in also available in P1.8 and offer custom solutions including design and installation