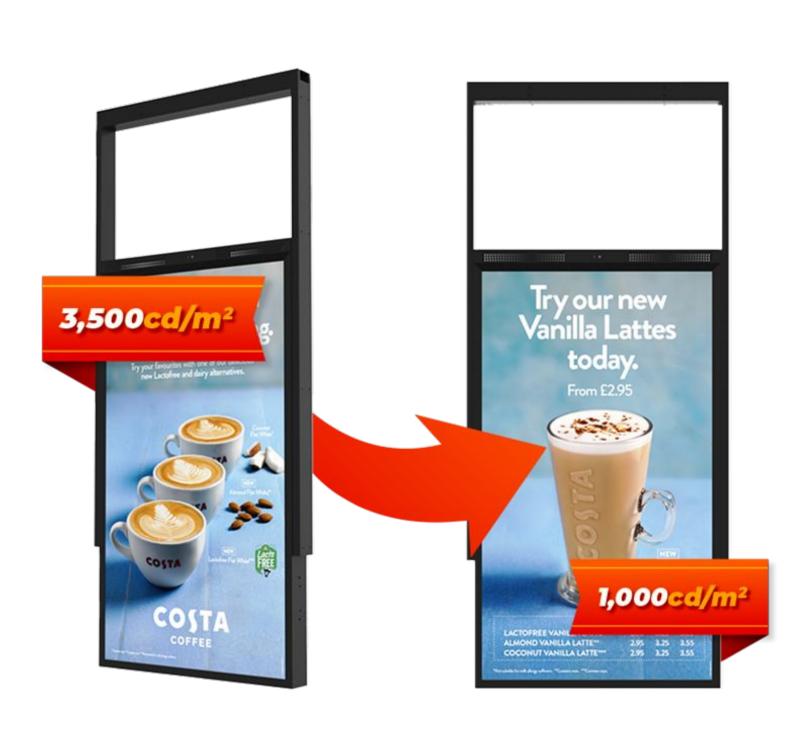

## Ultra High Bright Window Displays

43" | 49" | 55" | 65" | 75"

Designed for outward-facing window displays in direct sunlight

Promote content in any storefront window engage audiences, increasing the probability of an in-store visit with displays featuring:

- manual brightness adjustment up to 3500 cd/m2
- ultra resistant blackening
- smart temperature control

# Designed for outward-facing window displays in direct sunlight,

Promote content in any storefront window engage audiences, increasing the probability of an in-store visit with displays featuring:

- manual brightness adjustment up to 3500 cd/m2
- ultra resistant blackening
- smart temperature control