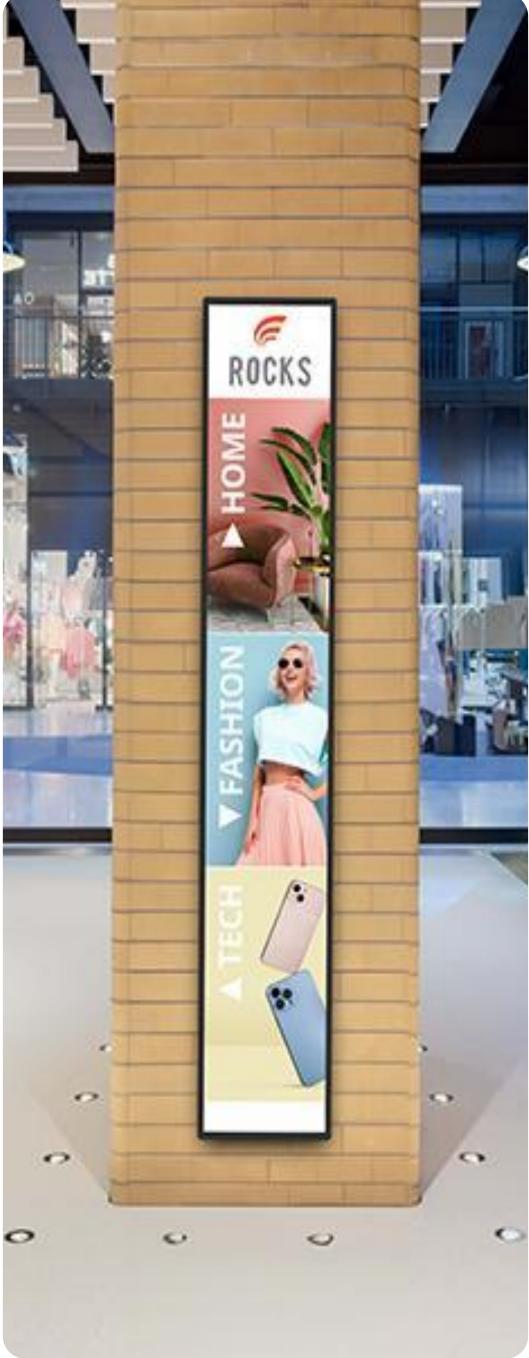

# Hanging Double Sided Window Displays 49" | 55"

#### Integrated:

- Double sided Android Screens
- Hanging kit
- Android Media players

Also available - Separate stand for Freestanding option.