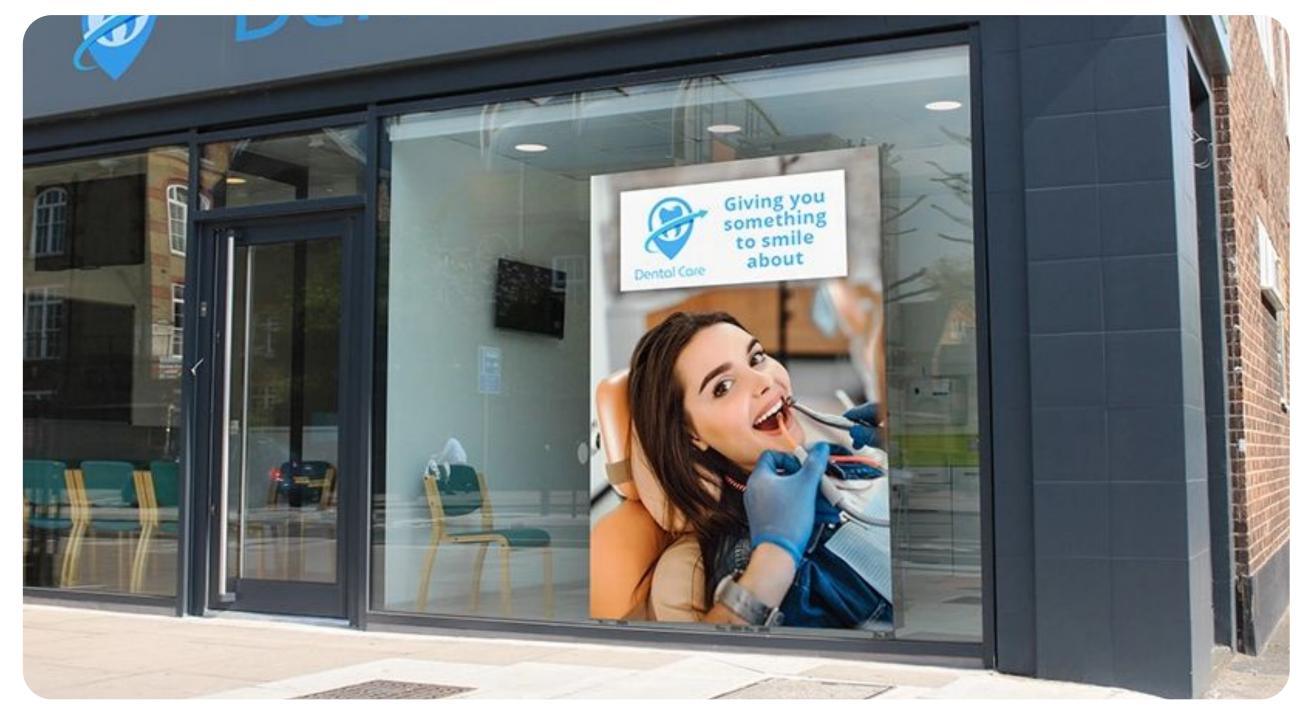

## Ultra High Bright Window Displays

43" | 49" | 55" | 65" | 75"

Designed for outward-facing window displays in direct sunlight

Promote content in any storefront window engage audiences, increasing the probability of an in-store visit with displays featuring:

- manual brightness adjustment up to 3500 cd/m2
- ultra resistant blackening
- smart temperature control