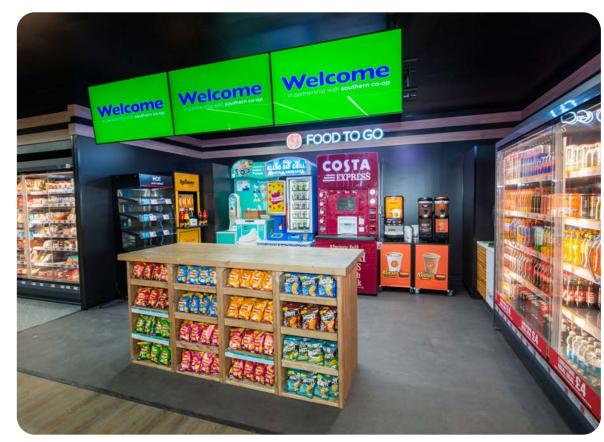

# Retail Product Spotlight

Empowering the retail industry with inspiring digital solutions

- 1. Indoor Digital Advertising Displays
- ideal for instore promotions
- 2. Wide Format Displays
- ideal for aisle end & above fridge areas

# Why Digital Signage for Retail Stores?

- Eye-catching content to attract customers
- Engaging with unique store experiences
- Fresh & Modern to fit new age of retail
- Boost Sales with seamless customer experience
- Easily scalable solutions