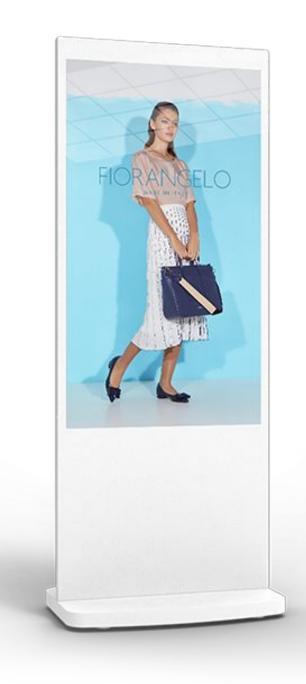

## Freestanding Digital Screens

50" | 55" | 65"

Slim Modern Freestanding Digital Screen; 24/7 commercial grade displays with built-in network media player.

These multipurpose displays are an all-in-one solution, no install required, just plug in connect to LAN or Wifi and Play. **Available in CMS or USB, Black or white.** 