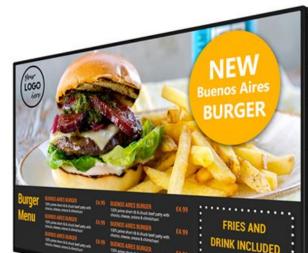

## Digital Android Screens

32" | 43" | 50" | 55" plus (65" -98" options)

Cost-effective package solution; 24/7 commercial grade displays with built-in network media player

Whether displaying adverts or menus, these multipurpose displays are an all-in-one network package digital signage solution supplied with free 1 year CMS software subscription