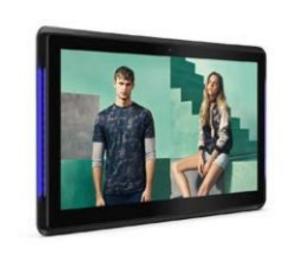

## **POS Android Displays**

10" | 15"

Tablet-sized commercial displays for retail shelf edge and point of sale applications