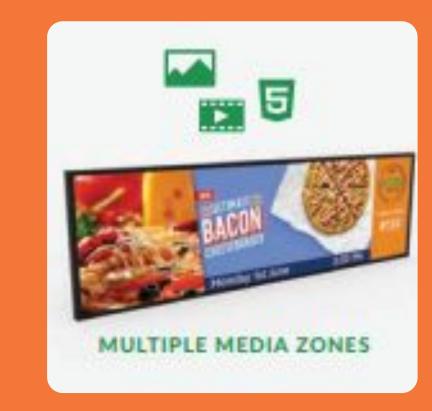

## Ultra Wide Stretch Displays

28" | 37" | 76"

## Perfect as a banner-style endcap display in retail stores and supermarkets

These display with unique aspect ratio that are guaranteed to grab attention and are ideal for unconventional spaces

Whether being used as part of an end-aisle display or as a unique individual screen, this solution offers a versatile range of possible applications.