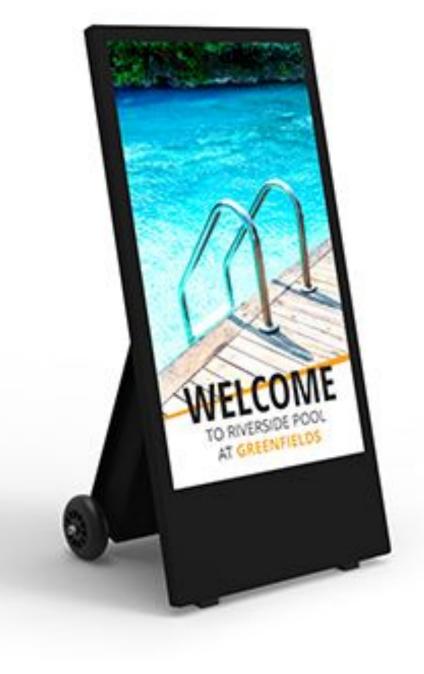

# Battery Powered Digital A-Board 43"

A great versatile unit, Designed for outdoor and Indoor use, can be moved from area to area without need for direct power source.

- Battery Powered
- 27 hours running time from single charge
- 1500cd Brightness
- Tempered Anti-Glare Glass
- Secure Locking Bar
- 24/7 usage, CMS or USB version