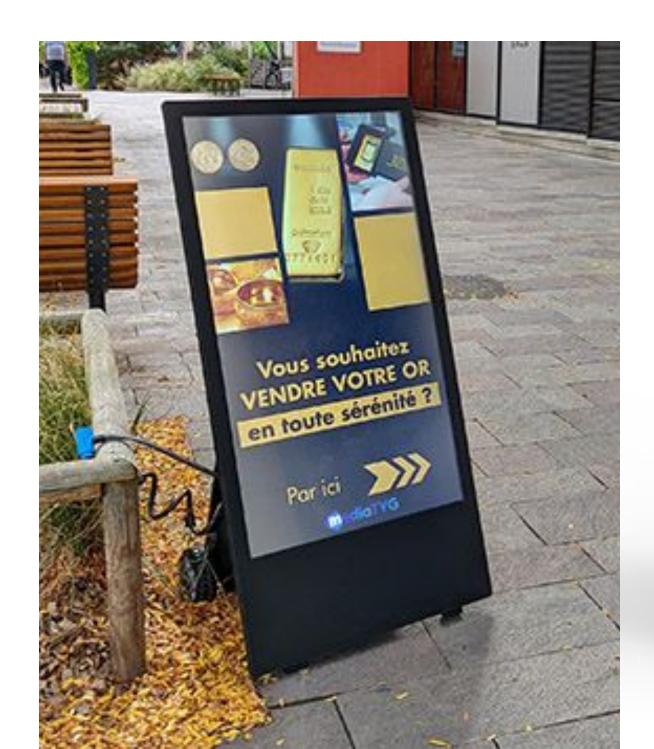

# Battery Powered Digital A-Board 43"

A great versatile unit, Designed for outdoor and Indoor use, can be moved from area to area without need for direct power source.

- Battery Powered
- 27 hours running time from single charge
- 1500cd Brightness
- Tempered Anti-Glare Glass
- Secure Locking Bar
- 24/7 usage, CMS or USB version