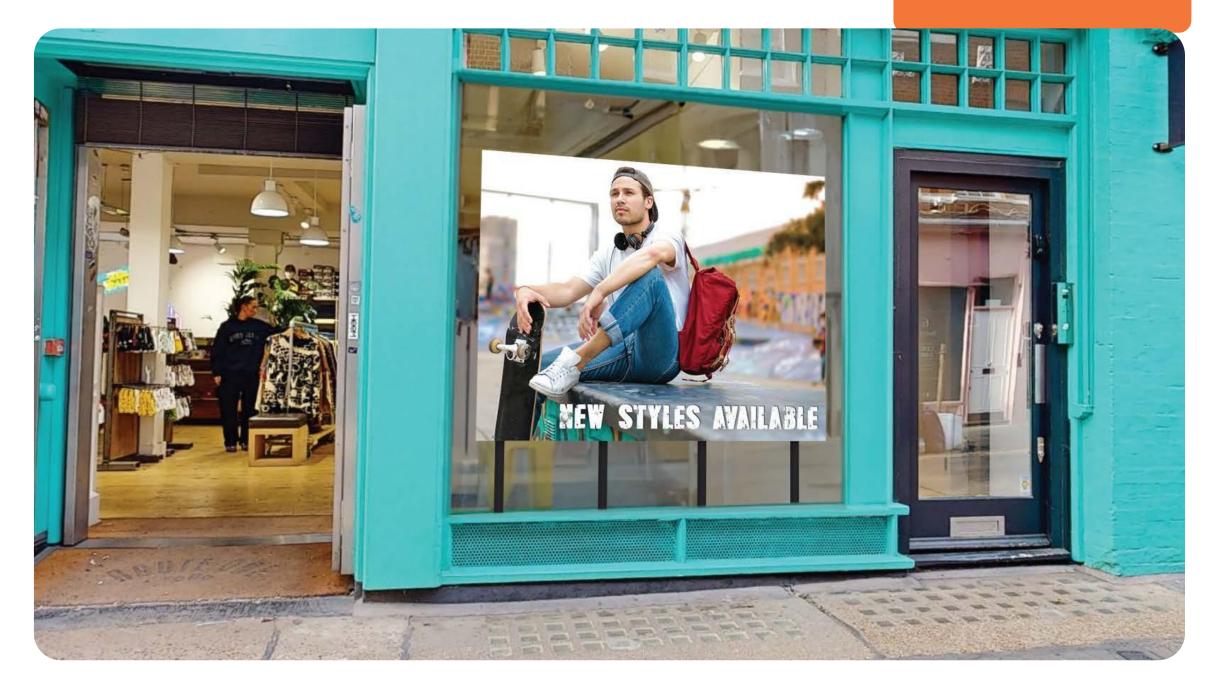

## Ultra High Bright Window Displays

43" | 49" | 55" | 65" | 75"

Designed for outward-facing window displays in direct sunlight

Promote content in any storefront window engage audiences, increasing the probability of an in-store visit with displays featuring:

- manual brightness adjustment up to 3500 cd/m2
- ultra resistant blackening
- smart temperature control