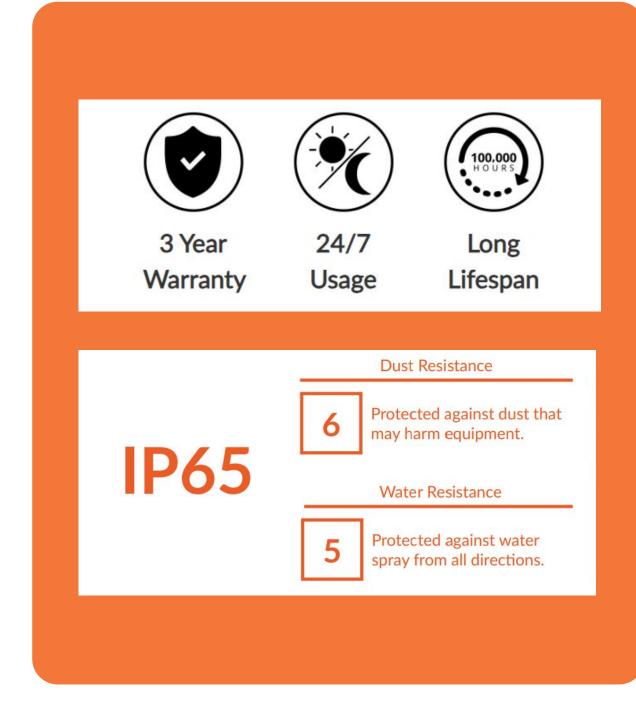

## **Outdoor Android Displays**

43" | 49" | 55" | 65"

Fully integrated Ultra High Bright displays; perfect for any weather conditions

Designed to withstand the elements, these displays are protected against all wet weather conditions and airborne dust particles by their obust IP65 rated enclosure.