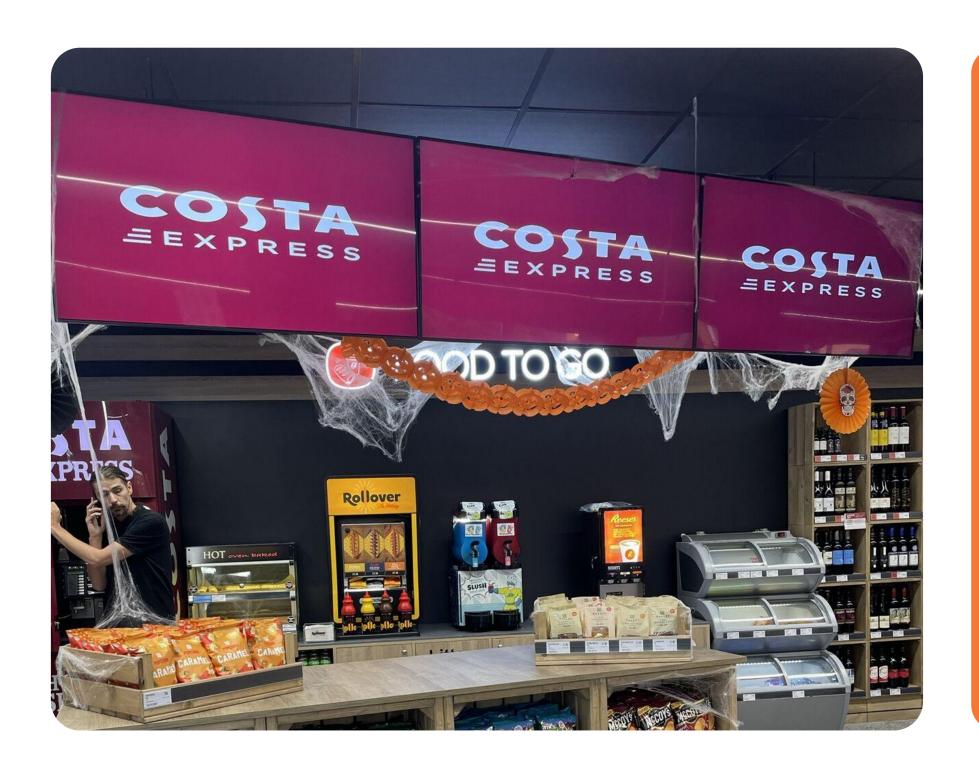

# Why Digital Signage for Retail Stores?

- Eye-catching content to attract customers
- Engaging with unique store experiences
- Fresh & Modern to fit new age of retail
- Boost Sales with seamless customer experience
- Easily scalable solutions