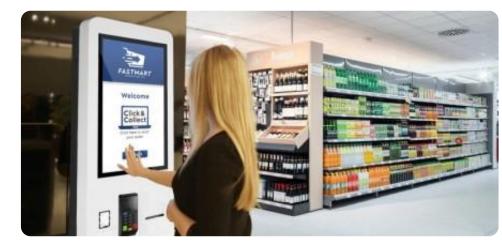

#### **PCAP Self Order Kiosks**

22" | 27"

Self-ordering touch screen solution with integrated QR code scanner and receipt printer

The numerous benefits for self service systems are clear,

- allowing staff to focus more on customer service
- reducing queues and waiting times
- improving and optimising the overall customer experience.

This all-in-one solution is used in a range of retail spaces providing a PCAP touch screen, QR Code scanner, printer in one solution. There is also space to integrate a credit card payment reader.