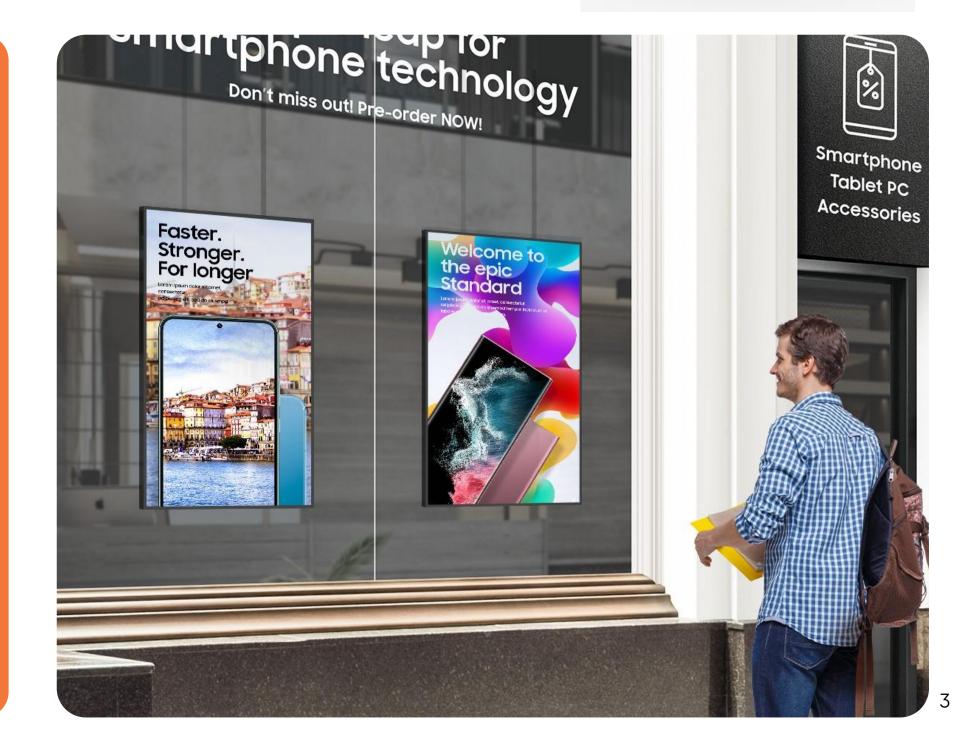

## Ultra High Bright Window Displays

43" | 49" | 55" | 65" | 75"

Designed for outward-facing window displays in direct sunlight

Promote content in any storefront window engage audiences, increasing the probability of an in-store visit with displays featuring:

- manual brightness adjustment up to 3500 cd/m2
- ultra resistant blackening
- smart temperature control